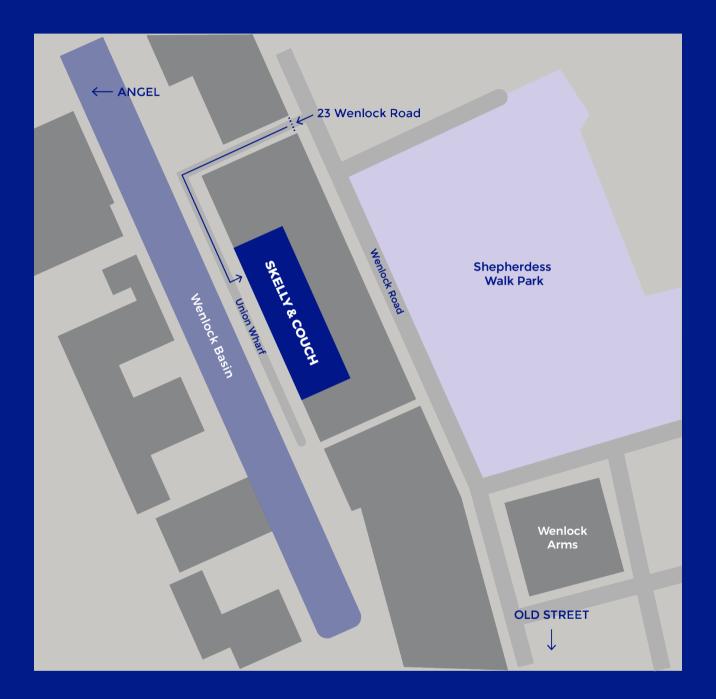

## DIRECTIONS

Skelly & Couch's studio offices are located midway between Angel and Old Street Underground stations. Walk or catch the 43, 205 or 214 bus along City Road to Windsor Terrace. The street name changes from Windsor Terrace to Wenlock Road after one block. Continue along Wenlock Road, passing the Wenlock Arms pub on your right, and soon after the Shepherdess Walk Park entrance on the right you will see two large gates on the left-hand side of the street - directly adjacent to the ROYLE building - which lead to a small car park. On the UNION WHARF intercom panel, please scroll UP to find 'Skelly & Couch' and press the ring button. On gaining access, go through pedestrian gate '25', continue through the car park with the canal straight ahead, and our offices (6-9 Union Wharf) are around the corner on the left.

**Phone** 020 7424 7770

**Address** 

6-9 Union Wharf, 23 Wenlock Road, London N1 7SB