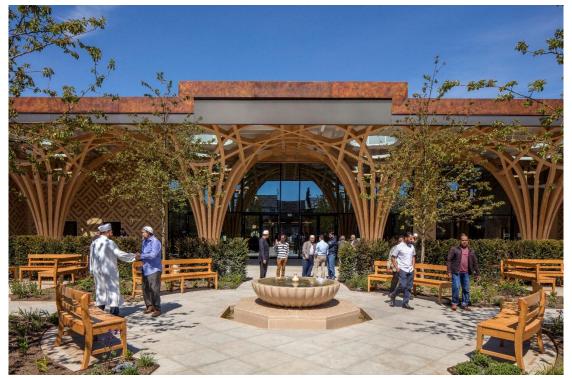

## AJ Architecture Awards 2019 winner: Community and Faith

18 November, 2019 By Richard Waite

Source: Morley von Sternberg

Cambridge Central Mosque by Marks Barfield Architects has been named best community and faith project at the 2019 AJ Architecture Awards.

In a category featuring schemes differing in scale, complexity and purpose, Marks Barfield Architects' 'delightful' new mosque in central Cambridge won the judges' favour.

The practice landed the project following an international design competition in 2009 with a design that evokes both English and Islamic architectural traditions. The lattice vault roof of the main space nods toward the famed ceiling of the city's King's College Chapel. The design also draws upon Islamic geometry. The judges were impressed with the handling of circulation within the 2,556m² building, whereby worshippers and visitors are taken on a journey from the street through gardens, porticos and an atrium to a lofty prayer hall. 'A calm, welcoming and thoughtful project,' commented one juror.

With a structure made predominantly of timber, the £25 million mosque was also praised for its sustainability credentials. The jury said: 'There has been a totally coherent approach to all the environmental aspects of the building. This has been